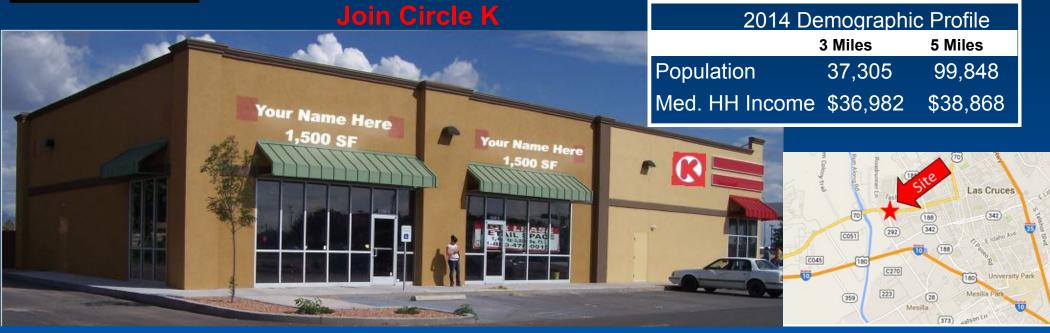

## **Las Cruces Circle K Center**

NEC Motel Boulevard & Highway 70, Las Cruces | New Mexico

#### **Highlights:**

- New existing Circle K strip center
- 1,200—3,000 sf available
- Ideal for food uses
- Great access on Hwy 70 & Motel Blvd
- High visibility from the corner
- Average Daily Traffic— 15,870 ADT
- #1 intersection in West Las Cruces
- Recently opened adjacent Dollar General & Walgreens

#### **Property Description:**

A Circle K anchored retail site either for sale or lease situated on a hard corner with great visibility and access. The space is easily divisible due to the location of front entrances. Interstate 10 exit at Motel Blvd is less than 1/2 a mile and Highway 70 is a main thoroughfare. Nationally known retailers have located in close proximity to the site including Walgreens, AutoZone and Dollar General in the last several months. The Field of Dreams sports complex is 2 blocks away and contains football, track, baseball and soccer fields with paved parking. The immediate area has seen a significant growth in housing in recent years. The county has also recently constructed a newly built government facility within walking distance of the site. Multiple organizations with expansion plans will likely continue to relocate in close proximity.