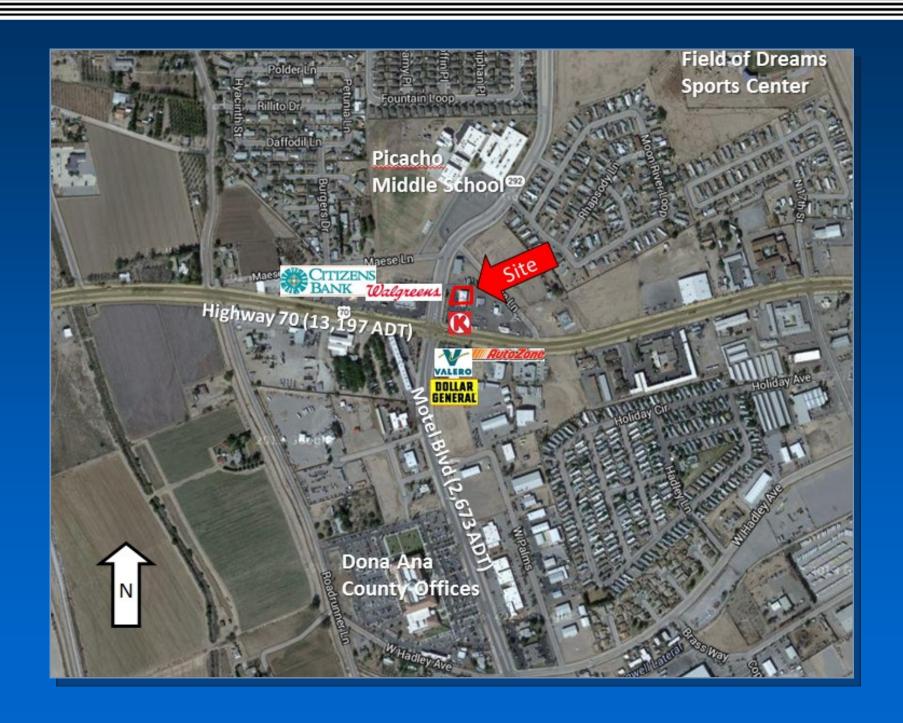

#### **Property Description:**

A Circle K anchored retail site either for sale or lease situated on a hard corner with great visibility and access. The space is easily divisible due to the location of front entrances. Interstate 10 exit at Motel Blvd is less than 1/2 a mile and Highway 70 is a main thoroughfare. Nationally known retailers have located in close proximity to the site including Walgreens, AutoZone and Dollar General in the last several months. The Field of Dreams sports complex is 2 blocks away and contains football, track, baseball and soccer fields with paved parking. The immediate area has seen a significant growth in housing in recent years. The county has also recently constructed a newly built government facility within walking distance of the site. Multiple organizations with expansion plans will likely continue to relocate in close proximity.

#### **Site Plan**